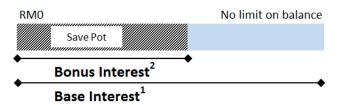

### **Interest Rates**

### **Interest Rates**

A savings account with Base Interest on the entire account balance and additional Bonus Interest for the amount set aside in the "Save Pot".

Interest rates are illustrated in the table below:-

| Interest Type               | Interest Rates* (%p.a.)^ | Applicable to                                                  |
|-----------------------------|--------------------------|----------------------------------------------------------------|
| Base Interest <sup>1</sup>  | 0.30%p.a.                | Daily Account Balance (including the amount in the "Save Pot") |
| Bonus Interest <sup>2</sup> | 1.90%p.a.                | Daily Save Pot Balance                                         |

<sup>&</sup>lt;sup>1</sup> You will earn the prevailing interest ("Base Interest") on the entire account balance. Base Interest will be calculated at the end of the day, based on your daily account balance and credited to your account at month end.

<sup>&</sup>lt;sup>2</sup> The amount in the "Save Pot" is earmarked and cannot be withdrawn or spent. As the accountholder, you decide how much money in your account is to be placed into, or removed from, the "Save Pot", at any time at your convenience. The minimum denomination for adjusting the "Save Pot" is RM1 whilst the maximum amount that can be earmarked is the total account balance. In order to place money into or remove money from the "Save Pot", you will first need to download the OCBC Mobile Banking Application ("App") onto your mobile phone. The App contains the functions for you to place money into or remove money from the "Save Pot". Bonus Interest will be calculated at the end of the day, based on your daily "Save Pot" balance and credited to your account at month end.