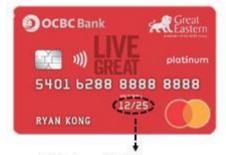

- i) If you received your initial card on/prior to 30 September 2016, your policy anniversary is 01 September on each succeeding year;
- ii) If you received your initial card from 1 October 2016 onwards, please refer to the validity month reflected on your card.

Validity format MM/YY.

Example: 12/25 indicates December anniversary

<sup>\*</sup>How to identify your policy anniversary?